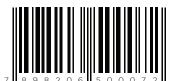

#### Bag of 25kg

Ingredient: organic turbinado sugar. GLUTEN-FREE.

**Crystal Sugar XHP** 

Big Bag of 1.000kg

Ingredient: organic crystal sugar. GLUTEN-FREE.

| Code    | Code  | Product           | Product |                   |        | Mastercase          |           |
|---------|-------|-------------------|---------|-------------------|--------|---------------------|-----------|
| (unit.) | (box) |                   | Weight  | GTIN 12           | Qtde.  | GTIN 14             | Validity  |
| 9110    | 9101  | Crystal Sugar     | 1kg     | 789.820.650.001-0 | 12 un. | 1.789.820.650.001-7 | 36 months |
| 9111    | 9102  | Turbinado Sugar   | 1kg     | 789.820.650.002-7 | 12 un. | 1.789.820.650.002-4 | 36 months |
| 9130    | 9131  | Crystal Sugar     | 5kg     | 789.820.650.027-0 | 6 un.  | 1.789.820.650.027-7 | 36 months |
| 11084   | 11083 | Turbinado Sugar   | 5kg     | 789.820.650.040-9 | 6 un.  | 1.789.820.650.040-6 | 36 months |
| 9106    | -     | Crystal Sugar XHP | 25kg    | 789.820.650.007-2 | -      | -                   | 36 months |
| 9123    | -     | Crystal Sugar LP  | 25kg    | 789.820.650.006-5 | -      | -                   | 36 months |
| 9107    | -     | Turbinado Sugar   | 25kg    | 789.820.650.008-9 | -      | -                   | 36 months |
| 9129    | -     | Crystal Sugar XHP | 1.000kg | 789.820.650.075-1 | -      | -                   | 36 months |