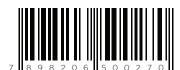

#### Bag of 25kg

Ingredient: organic turbinado sugar. GLUTEN-FREE.

**Crystal Sugar XHP** 

Big Bag of 1.000kg

Ingredient: organic crystal sugar. GLUTEN-FREE.

| Code    | Code  | Product           | Product |                   |        | Mastercase          |           |
|---------|-------|-------------------|---------|-------------------|--------|---------------------|-----------|
| (unit.) | (box) |                   | Weight  | GTIN 12           | Qtde.  | GTIN 14             | Validity  |
| 9110    | 9101  | Crystal Sugar     | 1kg     | 789.820.650.001-0 | 12 un. | 1.789.820.650.001-7 | 36 months |
| 9111    | 9102  | Turbinado Sugar   | 1kg     | 789.820.650.002-7 | 12 un. | 1.789.820.650.002-4 | 36 months |
| 9130    | 9131  | Crystal Sugar     | 5kg     | 789.820.650.027-0 | 6 un.  | 1.789.820.650.027-7 | 36 months |
| 11084   | 11083 | Turbinado Sugar   | 5kg     | 789.820.650.040-9 | 6 un.  | 1.789.820.650.040-6 | 36 months |
| 9106    | -     | Crystal Sugar XHP | 25kg    | 789.820.650.007-2 | -      | -                   | 36 months |
| 9123    | -     | Crystal Sugar LP  | 25kg    | 789.820.650.006-5 | -      | -                   | 36 months |
| 9107    | -     | Turbinado Sugar   | 25kg    | 789.820.650.008-9 | -      | -                   | 36 months |
| 9129    | -     | Crystal Sugar XHP | 1.000kg | 789.820.650.075-1 | -      | -                   | 36 months |