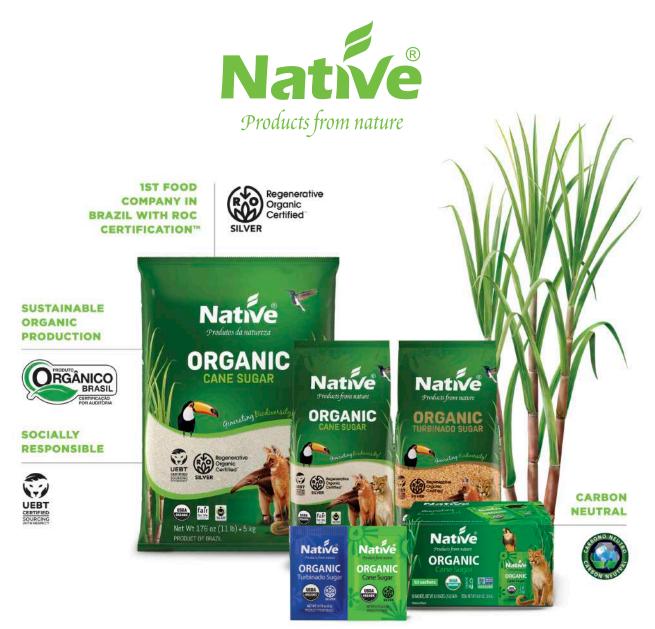

# **ORGANIC SUGAR**

Native has a rich history of sustainable production, respecting people and the environment through the implementation of innovative projects in the relationship between man and the earth. Decades without sugarcane burning combined with regenerative practices of organic management made available the main resources necessary for the survival of faunal populations: food, reproduction, and shelter. Among the main results, there was a significant increase in biodiversity and population stability of more than 340 different species of higher vertebrate animals on our farms. With that, we were the first food company in the world to achieve the certification of an ethical sourcing system granted by UEBT.

# We are pioneers in regenerating nature

Native is the 1st food company in Brazil to receive ROC certification - Regenerative Organic Certified™ - for its contribution and experience with Regenerative Organic Agriculture. The certification authenticates companies that effectively contribute to soil regeneration, valuing animal welfare and the dignity of rural workers. Producing sustainably while regenerating the environment for future generations is part of our commitment to nature.